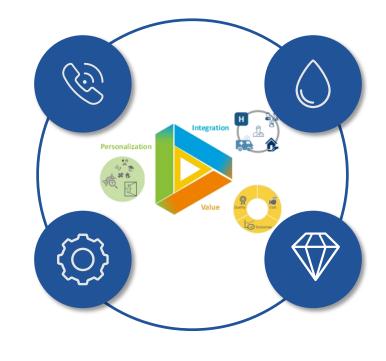

### Healthcare DX Mission: VALUE-BASED HEALTHCARE

### **STRATEGY 01 | Convenient Access to Care**

- Telehealth
- Clinical communication and collaboration

### **STRATEGY 02 | Financial and Clinical Risk Management**

- Clinical outcomes management
  - Process optimization

### **STRATEGY 03 | Operationalizing Data and Information**

Contract and network management

### **STRATEGY 04 | Customer** Centricity

Patient of one

Remote Health Monitoring | Health And Wellness | Consumer Virtual Care | Ehr-based Telemedicine | Robotic telepresence | Secure clinician messaging | Patientclinician communication | Clinician clinician communication | Health Information exchange (HIE)/ interoperability | Predictive analytics | Patient personal assistance | Post-acute care management | Integrated social and health | Revenue cycle management | Robotic process automation based claims processing | Readmission avoidance | Fraud, waste, and abuse (FWA) | Closing gaps in care | Next-generation EHR platforms | Directory accuracy | Concurrent value-based reimbursement | Network adequacy | Contract management | Smart contracts (blockchain) | Smart claims payments (blockchain) | Coordinated consumer transactions | Continuous segmentation | Independent product/plan configurators | Robotic process automation customer service | Open access scheduling and payment